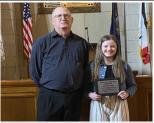

Name

**Date** 

Mylah Schoenholz, a fifth grader, traveled to the State Capitol with Mr. Ault and received an award for finishing in the Top 10 in the state for her American Mothers Inc. Essay.

JH Quiz Bowl Pool B 2nd Place Finish at the Thayer Central Quiz Bowl Invitational - Great job!!!