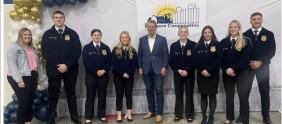

**FFA Update:** At the end of February, members competed in CDEs (Career Development Events). The following teams qualified for state and will be competing at the state competition in April. Ag Sales: Wyatt, Landon, Tanner, and Tobby, Food Science: Catelin, Kinzley, Campbell, and Lexi, Agriscience: Letrell, Cynthia, Kennedy, and Grady, and Natural Resources: Wyatt, Gatlin, Landon, Tanner, and Tobby, Food Science: Catelin, Kinzley, Campbell, and Lexi, Agriscience: Letrell, Cynthia, Kennedy, and Grady, and Natural Resources: Wyatt, Gatlin, Landon, Tanner, and Tobby, Food Science: Catelin, Kinzley, Campbell, and Lexi, Agriscience: Letrell, Cynthia, Kennedy, and Grady, and Natural Resources: Wyatt, Gatlin, Landon, Tanner, and Tobby, Food Science: Catelin, Kinzley, Campbell, and Lexi, Agriscience: Letrell, Cynthia, Kennedy, and Grady, and Natural Resources: Wyatt, Gatlin, Landon, Tanner, and Tobby, Food Science: Catelin, Kinzley, Campbell, and Lexi, Agriscience: Letrell, Cynthia, Kennedy, and Grady, and Natural Resources: Wyatt, Gatlin, Landon, Tanner, and Tobby, Food Science: Catelin, Kinzley, Campbell, and Lexi, Agriscience: Letrell, Cynthia, Kennedy, and Grady, and Catelin, Ca

In, Kinzley, Campbell, and Lexi, Agriscience: Letrell, Cynthia, Kennedy, and Grady, don, and Eli. This month, Junior members attended leaders in agriculture day hosted by Farmers Cooperative. They had the opportunity to listen to Dr. Tom Field with the UNL Engler Entrepreneurship program and went through breakout sessions that highlighted leadership, serve, careers and more. Governor Jim Pillen was the guest speaker for the day. Junior High FFA members traveled to Tri County for the district quiz bowl meet. This serves as practice for the state convention. 8th graders Eva Oltmans, Blake Miller, Collin Shoenholz, and Colt Crockett will represent the chapter at the state quiz bowl meet at the Nebraska FFA state convention. FFA banquet is coming up April 26th. Tickets are available in both school offices, Bruning Bank, and Cornerstone Bank in Davenport. **Peyton Domeier BD FFA** 