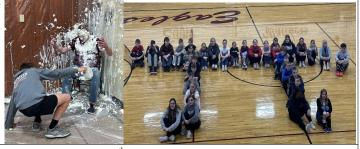

#### "Pi day" was a huge success!!!

On March 18<sup>th</sup> (our "fake" pi day since it we couldn't celebrate on March 14<sup>th</sup>), the Bruning-Davenport middle school students participated in activities that involved the most amazing, mathematical number there is, 3.14159...!!!!

The fun began with the *pi-rates* listening to a book titled, <u>Sir Cumference and the Dragon of Pi</u>.

Next, they competed in "Pin the Radius on the Circle" Then, the students broke off into groups and worked in stations (making pie graphs, frequency distribution charts, exploring circumference/diameter to find pi, and face painting)

In the afternoon, the students played "Ring Fling", broke  $\pi$ -shaped piñatas, and had a competition to see who could recite the most digits of pi. The day ended with the best activity of all; throwing a pie at Mr. Ault. **What a good sport!** 