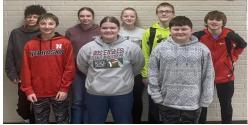

**ROBOTICS:** Claire L., Mikey P.-L., Adain S., Rylan T., Carter V., Morgan B., Paisley F., and Briar M. accompanied Mrs. Dolnicek to Beatrice to compete in ESU 5's annual robotics competition on March 13. In preparation for the contest, students were to

keep an electronic notebook of the different activities they did toward being successful in the competition. They were encouraged to work together to code their robot to navigate a maze based upon its sensing an object in front of it using its ultrasonic sensor and then "looking" with its line follower for whether the surface below was reflecting light. Reflecting light indicated turning one direction; no reflection indicated turning the other. They also had to figure out what speed and amount of time would cause their robot to turn at a right angle. (This activity was the hardest on competition day!) Once the teams accomplished this, they used a 3-D printer to make attachments to their robot to best survive four rounds of battle bots (which is the highlight of the competition!). The other part of the competition happened "on the fly" as competitors were tested in their knowledge of code to make lights blink and a song play on a circuit board coding playground. All of these students are to be commended for their sacrificing other fun activities in order to prepare for competition during the months of January-March and for successfully completing the day's challenges!